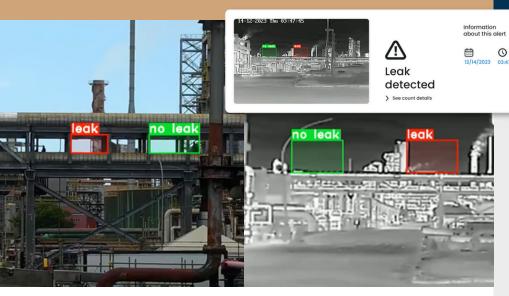

### **HOW IT WORKS**

Strategically positioned thermal cameras continuously monitor process areas, capturing high-resolution thermal images. These images are processed in real-time by the ALTAVE Harpia software, which identifies and locates leak points. The data is presented on intuitive dashboards with customized components that adapt to each client's specific needs, providing a comprehensive situational awareness and facilitating quick and effective decision-making.

# DATA TRANSFORMED INTO INTELLIGENCE

The system generates automatic alerts 24/7, prioritizing the most critical leaks and directing maintenance teams with agility and precision. Detailed historical records and incidence reports allow for in-depth analysis of leak patterns, aiding in prevention and optimization of maintenance processes. The ALTAVE solution not only detects but quantifies and contextualizes each occurrence, transforming raw data into actionable intelligence for strategic decisions.